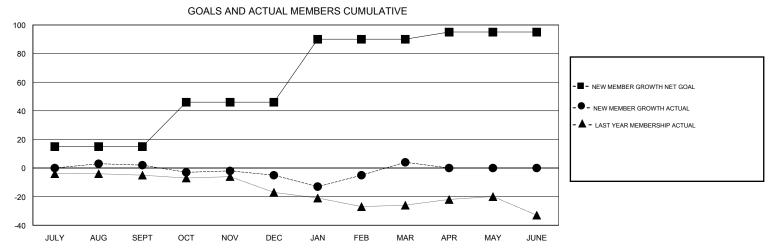

## District 6 SE

Results as of: 3/31/2017

| DROPPED CLUBS: 0  DROPPED MEMBERS |         | 18 CLUBS OF 29 ADDED 1 OR MORE<br>NEW MEMBERS | GENDER DISTRI<br>MALE<br>FEMALE | BUTION<br>442 (67.38%)<br>214 (32.62%) |     |
|-----------------------------------|---------|-----------------------------------------------|---------------------------------|----------------------------------------|-----|
| DECEASED                          | 5       | CLICK HERE FOR CUMULATIVE                     | TOTAL FAMILY UNIT MEMBERS       |                                        | 189 |
| CLUB CANCELLED OTHER              | 0<br>41 | MEMBERSHIP DATA                               | FAMILY MEMBERS PAYING HALF DUES |                                        | 96  |
| TOTAL                             | 46      |                                               | 3020                            |                                        |     |