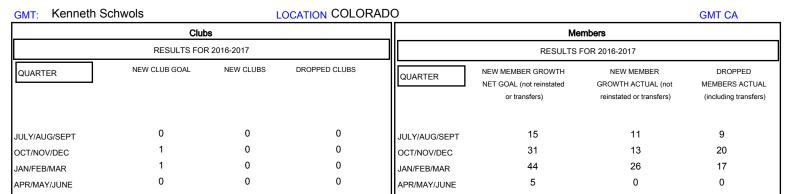

## District 6 SE

Results as of: 3/31/2017

| DROPPED CLUBS: 0  DROPPED MEMBERS |         | 18 CLUBS OF 29 ADDED 1 OR MORE<br>NEW MEMBERS | GENDER DISTRI<br>MALE<br>FEMALE | BUTION<br>442 (67.38%)<br>214 (32.62%) |     |
|-----------------------------------|---------|-----------------------------------------------|---------------------------------|----------------------------------------|-----|
| DECEASED                          | 5       | CLICK HERE FOR CUMULATIVE                     | TOTAL FAMILY UNIT MEMBERS       |                                        | 189 |
| CLUB CANCELLED OTHER              | 0<br>41 | MEMBERSHIP DATA                               | FAMILY MEMBERS PAYING HALF DUES |                                        | 96  |
| TOTAL                             | 46      |                                               | 3020                            |                                        |     |